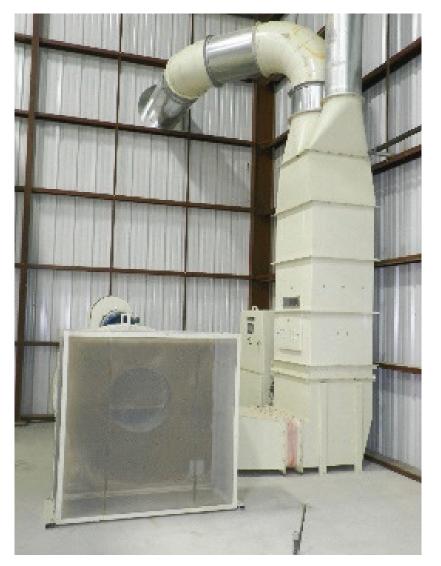

## **Features**:

**Pull-Type** Push-Type Version 2.0 Gas-Fired Burners (8 MBTU/HR models shown)

- Available in 5 MBTU/HR and 8 MBTU/HR models, which can be used for either push-type or pull-type applications.
- 1 MBTU/HR Model with Integral Blower (sometimes referred to as a "pony" burner) is available for use as a dry, hot air source in moisture restoration applications or wherever a small influx of hot air is required.
- Burners work with either LP or natural gas.
- High-speed Gas Valves (twice as fast as previous models).
- New HMI Controls (easier to read and more user-friendly).
- Proportional-Integral-Derivative (PID) control available on the HMI (configurable to allow for precise "feedforward" and "feed-back" control when used with the Lummus Moisture Control System).
- Schematic wiring diagrams available on the HMI touch-screen.
- Complete documentation (including a Testing and Commissioning Manual).