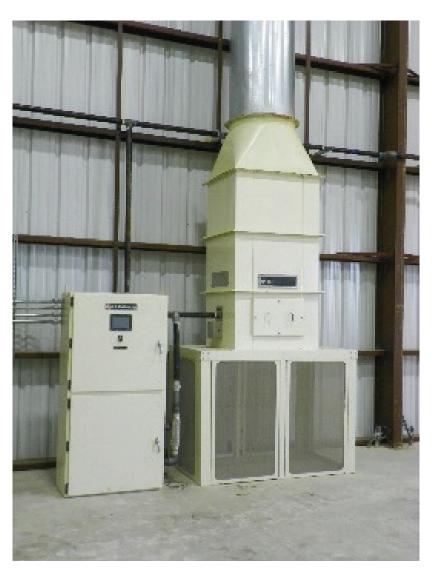

## **Features**:

**Pull-Type** Push-Type Version 2.0 Gas-Fired Burners (8 MBTU/HR models shown)

- Available in 5 MBTU/HR and 8 MBTU/HR models, which can be used for either push-type or pull-type applications.
- 1 MBTU/HR Model with Integral Blower (sometimes referred to as a "pony" burner) is available for use as a dry, hot air source in moisture restoration applications or wherever a small influx of hot air is required.
- Burners work with either LP or natural gas.
- High-speed Gas Valves (twice as fast as previous models).
- New HMI Controls (easier to read and more user-friendly).
- Proportional-Integral-Derivative (PID) control available on the HMI (configurable to allow for precise "feedforward" and "feed-back" control when used with the Lummus Moisture Control System).
- Schematic wiring diagrams available on the HMI touch-screen.
- Complete documentation (including a Testing and Commissioning Manual).