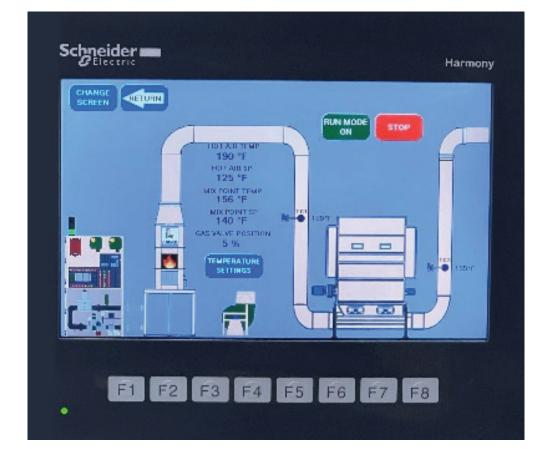

Version 2.0 Burner HMI

**1 MBTU/HR Version** 2.0 Burner/Blower

**Control Panel** 

Gas Train

Version 2.0 Burner Controls

Physical Address: 225 Bourne Boulevard • Savannah, Georgia 31408-9586 USA Mailing Address: P. O. Box 929 • Pooler, Georgia 31322-0929 USA Phone: (912) 447-9000 • Fax: (912) 447-9250 Toll Free (USA Only): 1-800-4LUMMUS (1-800-458-6687) Web Site: www.lummus.com • E-mail: lummus.sales@lummus.com