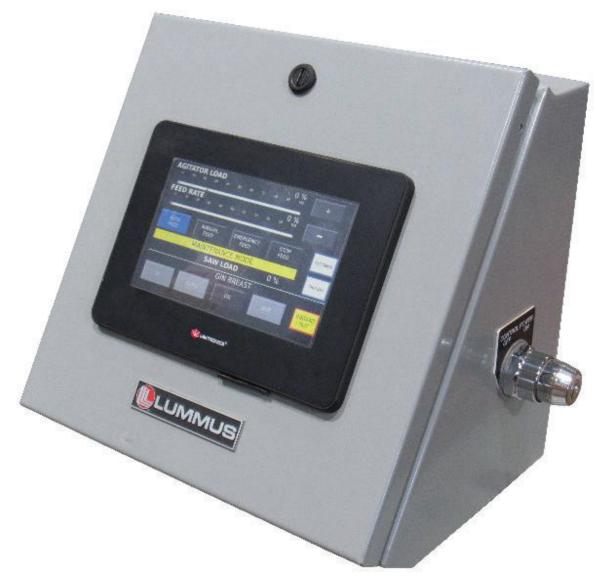

English • French • Spanish • Portuguese • Russian

An operator interface enclosure (upper left) featuring a touch-screen display (upper right) is mounted either on an articulating mount arm on the extractor feeder or directly to the gin guard.