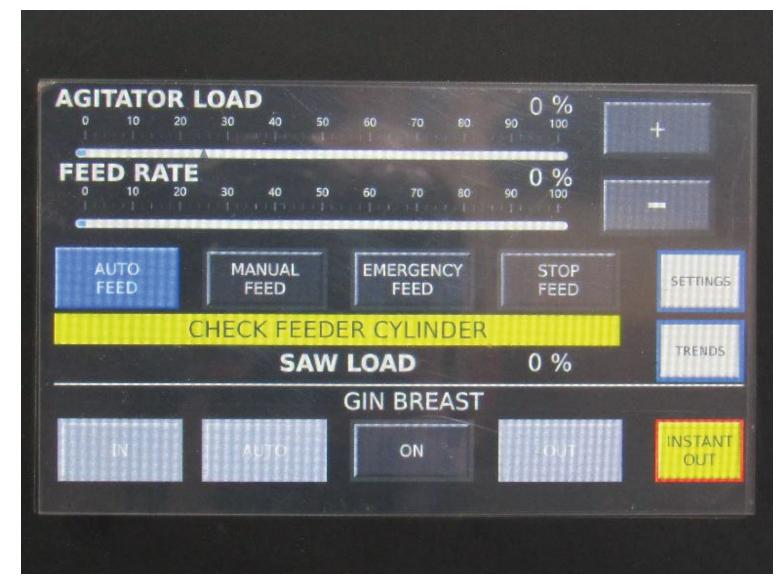

DGC 2020 Gin /Feeder Controls offer easy setting of parameters, including multiple languages:

DGC 2020 Digital Gin/Feeder Controls Touch-Screen Display

Panel Assembly for DGC 2020 Digital Gin/Feeder Controls