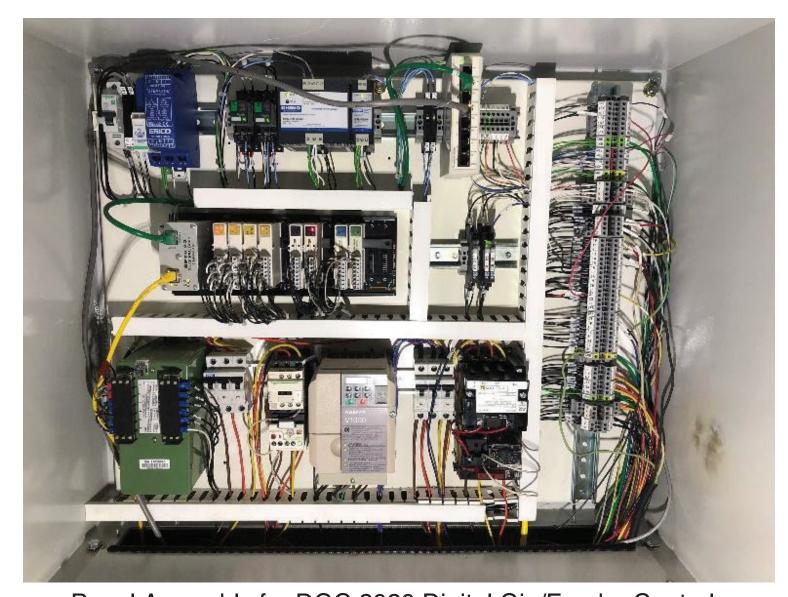

DGC 2020 Gin /Feeder Controls offer easy setting of parameters, including multiple languages:

DGC 2020 Digital Gin/Feeder Controls Touch-Screen Display

Panel Assembly for DGC 2020 Digital Gin/Feeder Controls

The panel assembly (lower right) is mounted in a stand-alone enclosure that is installed behind the gin stand's control side guard.

If the extractor feeder's feed roller drive features a DC variable-speed motor, an AC motor must be furnished to mount on the existing gear box.