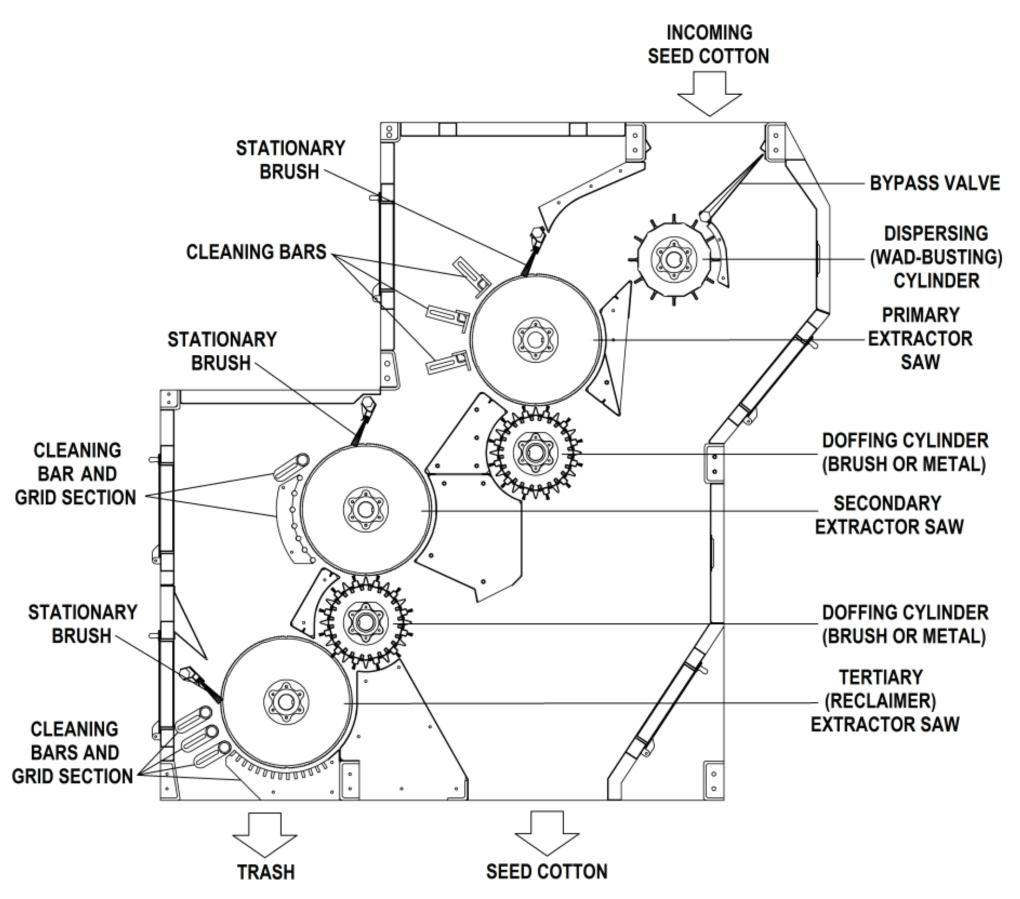

## Features:

- Available in 120" and 144" widths.
- Spiked Dispersing (Wad-Busting) Cylinder located in the inlet of the machine.
- Three (3) 20" diameter Extractor Saw Cylinders with high-quality Channel Saws.
- Heavy-duty Stationary Brushes apply the locks of seed cotton effectively to the extractor saws to promote effective cleaning and less fiber loss.
- Two (2) Doffing Cylinders, available in two different styles: Brush-Type (standard) for most types of seed cotton and Metal-Type for rougher-harvested seed cotton (available as an upgrade).
- All cylinders feature the Lummus exclusive Star-Lobe™ replaceable stub shafts for simplified and lower-cost maintenance.
- Primary Extractor Saw features separate Cleaning Bars to allow for precise individual adjustment.
- Secondary and Tertiary (Reclaimer) Extractor Saw Cylinders feature a combination of individual Cleaning Bars and Grid Section assemblies.
- Integral Bypass Valve on the inlet of the machine.

Cross-section of 3-Saw Stick Machine with Brush Doffing (Steel Doffing also available for an additional cost)

Physical Address: 225 Bourne Boulevard • Savannah, Georgia 31408-9586 USA Mailing Address: P. O. Box 929 • Pooler, Georgia 31322-0929 USA Phone: (912) 447-9000 • Fax: (912) 447-9250 Toll Free (USA Only): **1-800-4LUMMUS** (1-800-458-6687) Web Site: www.lummus.com • E-mail: lummus.sales@lummus.com