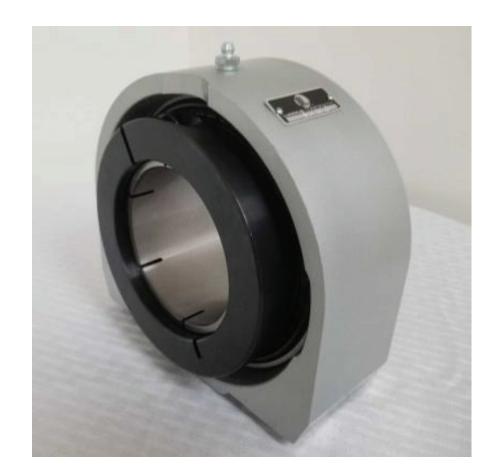

## **Deluxe (Silver) Bearing – BETTER**

Bearing Type: Single-Row Ball Bearing with Concentric Lock Collar

(addition of the Concentric Lock Collar achieves improved contact around the perimeter of the shaft, allowing for improved load distribution across a larger surface area, reducing shaft wear and easing in bearing removal)

Housing: Machined Housing (per Lummus specifications)

Bearing Insert: Dodge INS-DLM-307 (made in USA)

Bearing Assembly P/N: 841610

Bearing Insert P/N: 169213