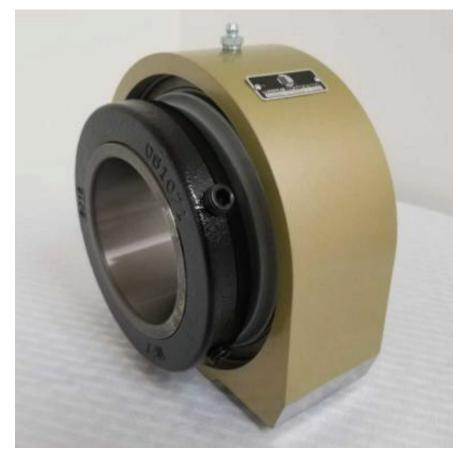

## Premium (Gold) Bearing – BEST

Bearing Type: Double-Row Spherical Roller Bearing with Wide Inner

Ring and dual-Set Screw Lock Collar (through Inner Ring) (significantly wider inner race, allowing for improved load distribution across a larger surface area, reducing shaft

wear and easing in bearing removal)

Housing: Machined Housing (per Lummus specifications)

Bearing Insert: Dodge INS-S2-307R (made in USA)

Bearing Assembly P/N: 842159

Bearing Insert P/N: 169223

Physical Address: 225 Bourne Boulevard • Savannah, Georgia 31408-9586 USA