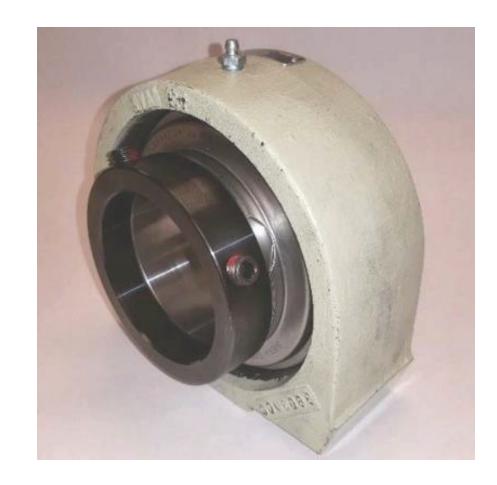

## **Standard Bearing – GOOD**

Bearing Type: Single-Row Ball Bearing with Eccentric Lock Collar

Housing: Cast Housing

Bearing Insert: Timken G1307NPPB (made in USA)

Bearing Assembly P/N: 061428

Bearing Insert P/N: 061420