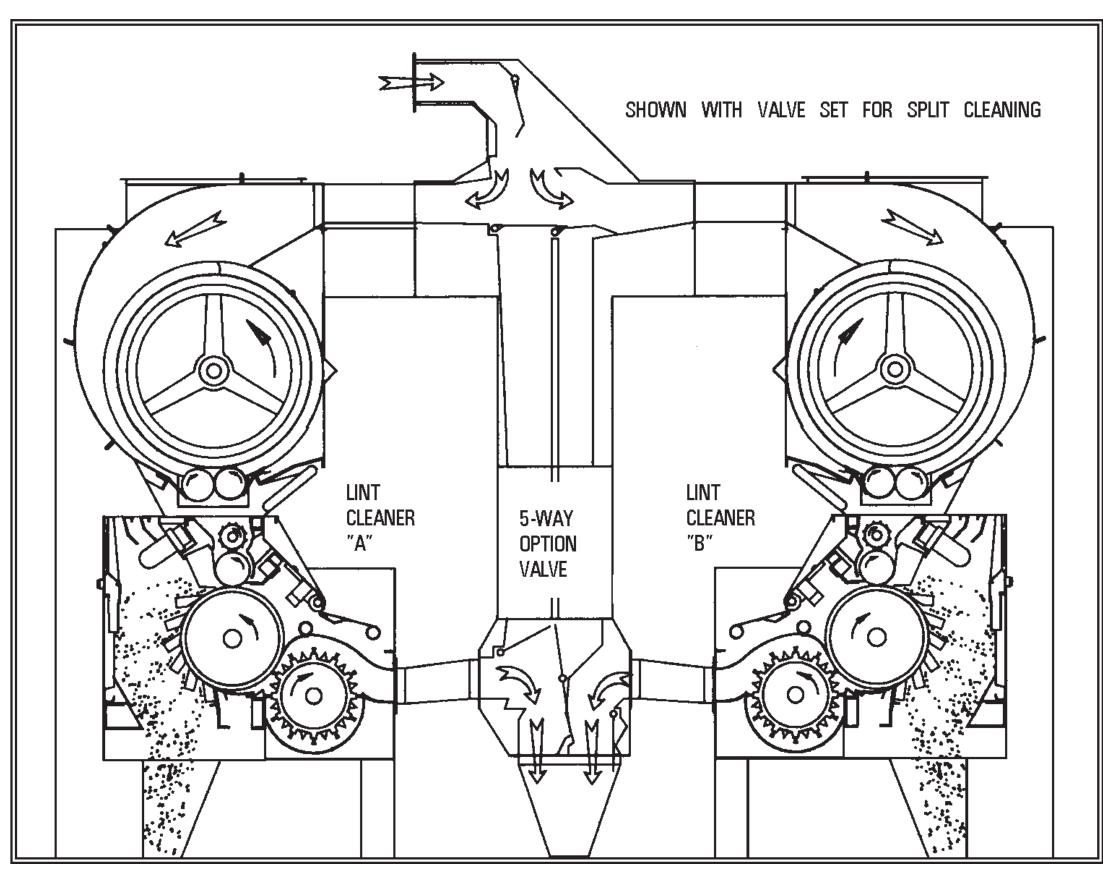

## Versatility

Lummus Lint Cleaners allow a variety of arrangements: single, tandem, battery, with or without Super-Jet<sup>®</sup> Cleaners. The patented Lummus Five-Way Option Valve allows a choice of five different modes of operation.

Tandem Series 2000™ Model 108 Lint Cleaners (shown with optional Modulating Feed Control)

Tandem Lint Cleaners with Five-Way Option Valve (showing Split Cleaning Option)

Physical Address: 225 Bourne Boulevard • Savannah, Georgia 31408-9586 USA