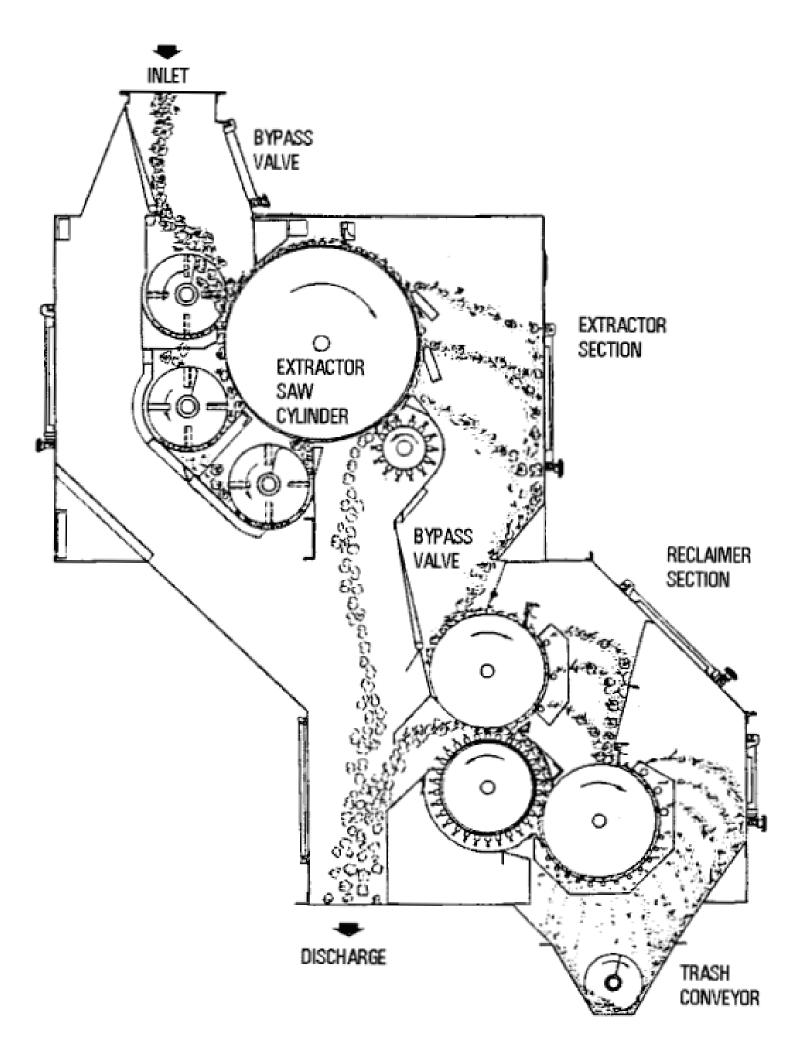

## **Cleans Efficiently**

This three-cylinder, extractor-type seed cotton cleaner uses the Lummus patented "Sling-Off Principle" to separate large trash from good seed cotton.

Three 12" diameter lug conveyors apply seed cotton across the length of a 30" diameter extractor saw cylinder three times for effective cleaning of machine-stripped and ground-harvested cotton. The extractor cylinder separates cotton from heavy trash, roots, dirt clods, burrs, and stems.

Cleaner cotton is passed on to the next machine, bypassing the reclaimer.

The cotton with heavier trash content is "slung-off" and drops into the reclaimer section for further cleaning.

In the reclaimer section, two reclaimer saw cylinders recover the good cotton from the trash. A single brush cylinder doffs both saw cylinders.

S&GH™ Machine (144" wide model shown)

Cross-section of S&GH™ Machine

Physical Address: 225 Bourne Boulevard • Savannah, Georgia 31408-9586 USA Mailing Address: P. O. Box 929 • Pooler, Georgia 31322-0929 USA Phone: (912) 447-9000 • Fax: (912) 447-9250