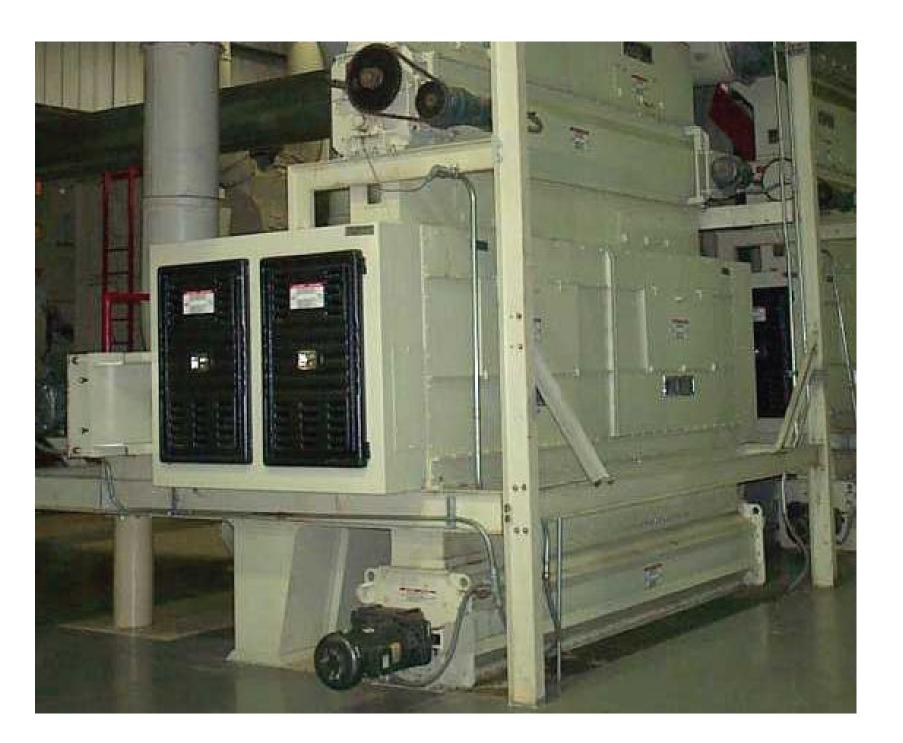

"Little Giant"™ Stick Machine (144" wide model shown with optional Disperser Hopper mounted above)

- Dynamically-balanced saw cylinders reduce upkeep and maintenance.
- Heat-treated saws provide longer wear.
- Channel saws with self-tapping screws permit easy replacement of worn or damaged saw segments.
- Standard accessories, such as deluxe guards with thermo-formed doors, platforms with guard rails, and ladders (or stairways).
- V-Drive from 15-HP motor (96" model) or 25-HP motor (144" wide model).
- Optional Disperser Hopper can be furnished to provide a smooth, steady flow of single-locked seed cotton into the "Little Giant"™ Stick Machine from the Hot Air Cleaner Vacuum Wheel mounted above.
- A field conversion package for existing Lummus "Little Giant"™ Stick Machines (to add the upper S&GH attachment) is available to upgrade the machine to an S&GH™ Machine.