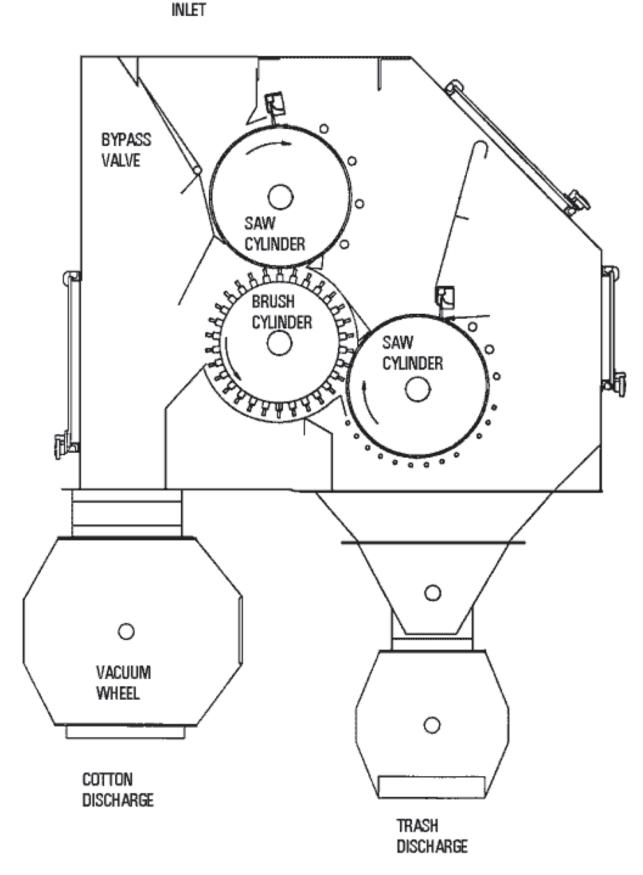

Seed cotton enters the top of the machine and falls onto an 18-inch saw cylinder. This cylinder has widely spaced grid bars for removing the heavier trash in the mixture. A second 18-inch saw cylinder with more closely spaced grid bars removes finer trash. A single brush cylinder doffs both saw cylinders.

## Cross-section of "Little Giant"™ Machine

Physical Address: 225 Bourne Boulevard • Savannah, Georgia 31408-9586 USA Mailing Address: P. O. Box 929 • Pooler, Georgia 31322-0929 USA Phone: (912) 447-9000 • Fax: (912) 447-9250 Toll Free (USA Only): **1-800-4LUMMUS** (1-800-458-6687) Web Site: www.lummus.com • E-mail: lummus.sales@lummus.com