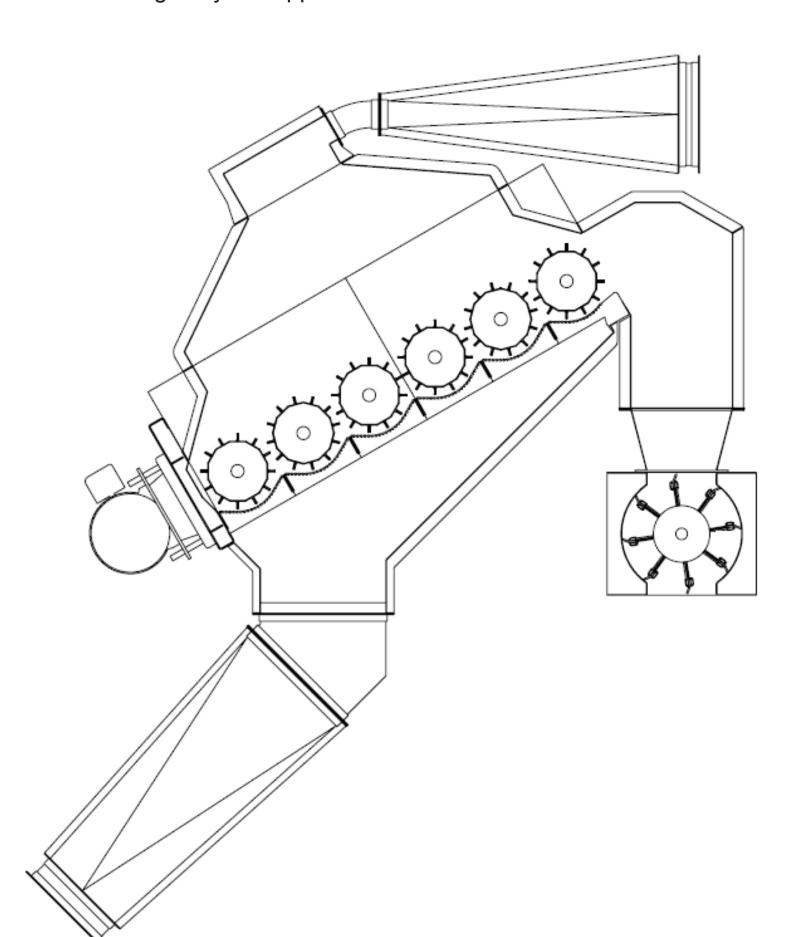

Cross-section of 6-Cylinder Inclined Hot Air Cleaner with Conventional Inlet, Standard Spiked Cylinders, and 22½ diameter Vacuum Wheel

9-Cylinder Inclined Hot Air Cleaner (shown with dual Front-Entry Splatter-Back Inlets)