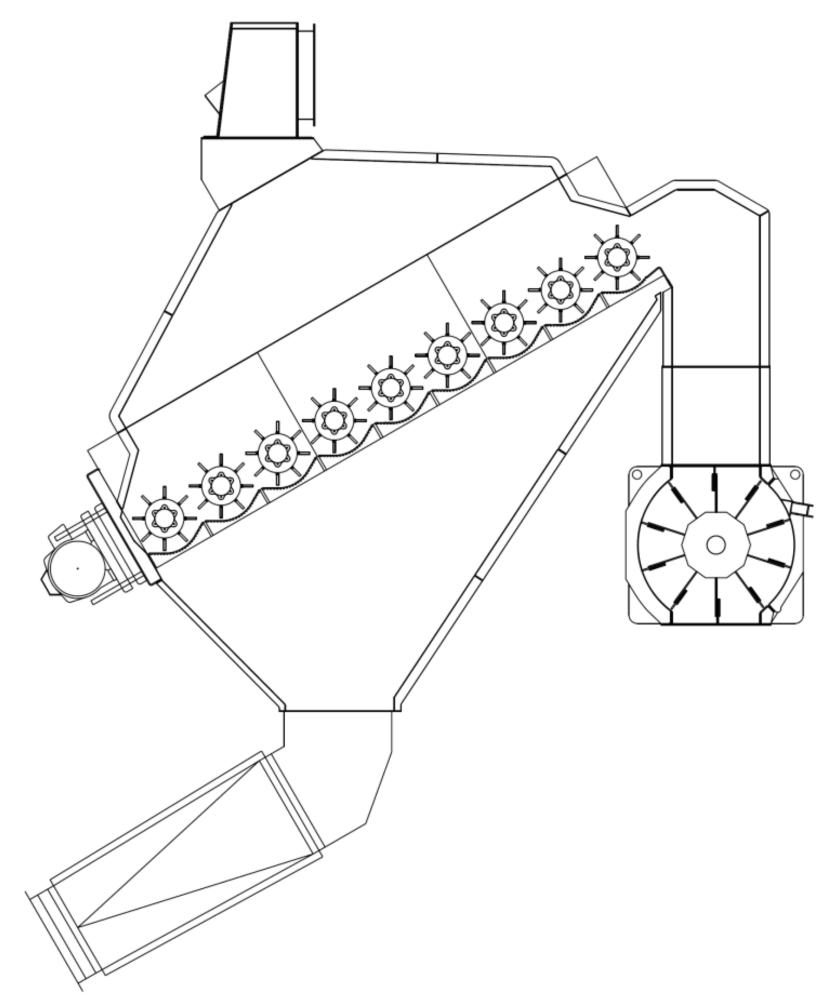

Cross-section of 9-Cylinder Inclined Hot Air Cleaner with Splatter-Back Inlet, Heavy-Duty Spiked Cylinders, and 34" diameter Vacuum Wheel

Physical Address: 225 Bourne Boulevard • Savannah, Georgia 31408-9586 USA Mailing Address: P. O. Box 929 • Pooler, Georgia 31322-0929 USA