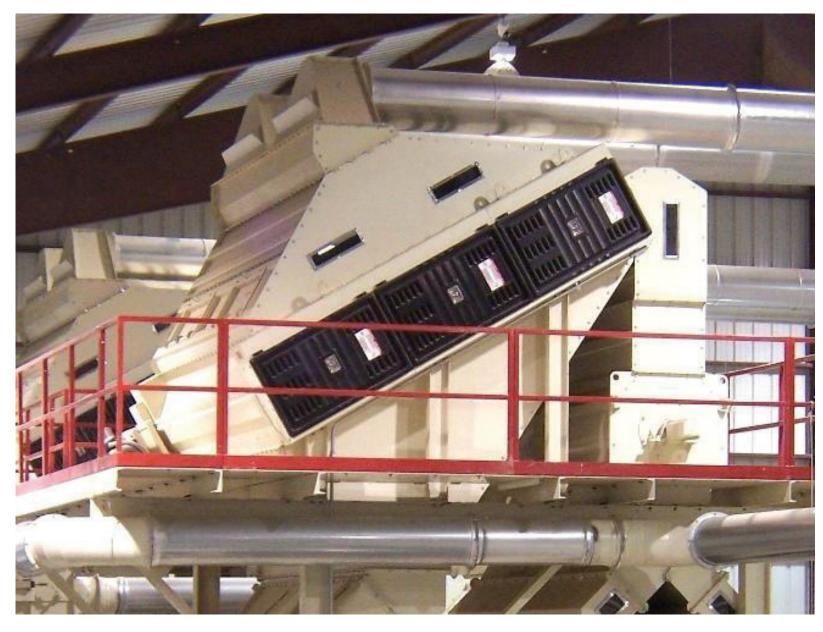

Cross-section of 6-Cylinder Inclined Hot Air Cleaner with Conventional Inlet, Standard Spiked Cylinders, and 22½ diameter Vacuum Wheel

9-Cylinder Inclined Hot Air Cleaner (shown with dual Front-Entry Splatter-Back Inlets)