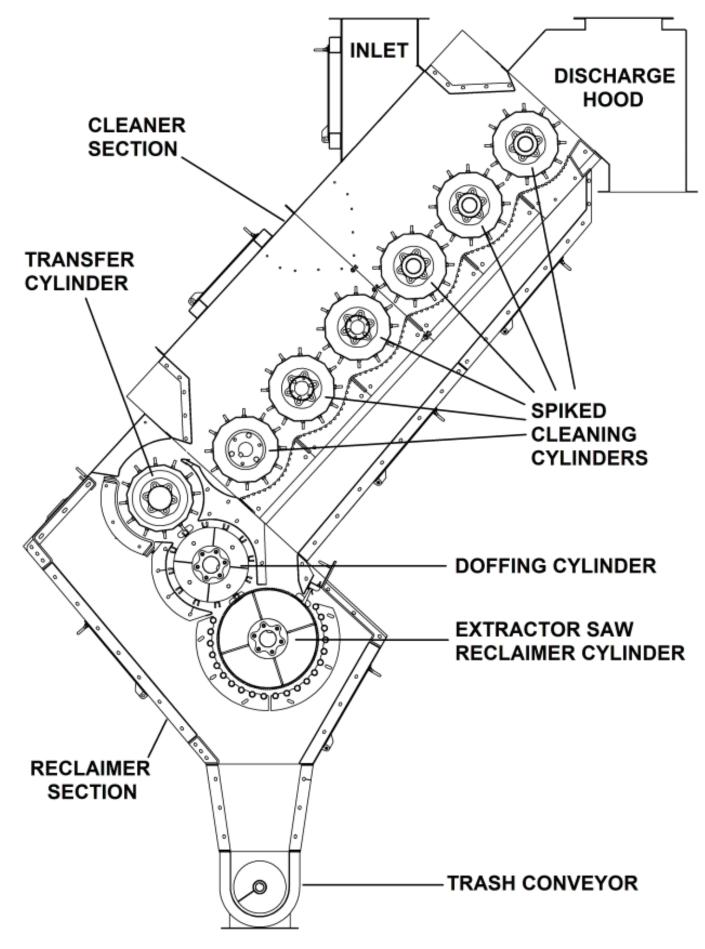

## A unique cleaning solution for a specific cleaning issue for all types of seed cotton.

- The TrashMaster™ Cleaner is a gravity-fed cylinder-type cleaner, specifically designed to remove bark-type (fibrous) trash from seed cotton.
- A Lummus-exclusive product, the TrashMaster™ is typically installed as the final cleaner in a seed cotton precleaning system, since it is most effective on seed cotton that has been fully dried. However, in some regions, the TrashMaster™ may be installed upstream in the precleaning system.
- Though similar in appearance to a conventional inclined cylinder cleaner, the TrashMaster™ features some unique design aspects that set it apart for its purpose. The grid sections below the spiked cylinders in the Cleaner Section (see diagram at right) are designed with a wider-spacing between the grid rods, so as to allow trash-laden locks of seed cotton to drop into the belly of the cleaner.
- However, instead of this good seed cotton being discharged with the trash, the seed cotton/trash mixture enters the lower Reclaimer Section of the machine, where an Extractor Saw Reclaimer Cylinder has the mixture applied to it through a stationary brush, and this Reclaimer Cylinder uses the Lummus "sling-off" principle to throw off the trash while retaining the good locks. The Doffing Cylinder then moves the good locks of seed cotton to the spiked Transfer Cylinder, which re-introduces the cotton into the Cleaner Section for another pass through the machine.
- The TrashMaster™ can be outfitted with an optional Bypass Valve between it and machine above it (when space allows). This provides for bypass capability when the seed cotton conditions do not warrant the final cleaning the TrashMaster™ provides.

## **Features:**

- Available in 96", 120" and 144" widths.
- Primary Cleaner Section featuring six (6) Spiked Cylinders and Grid Sections with wider-spaced grid rods.
- Reclaimer Section with Extractor Saw Reclaimer Cylinder, Steel Doffing Cylinder, and spiked Transfer Cylinder.
- The two 3-cylinder sections of the Cleaner Section and the Reclaimer Section all feature integral guard shrouds with thermo-formed guard doors as part of their design.
- All cylinders feature the Lummus exclusive Star-Lobe™ replaceable stub shafts for simplified and lower-cost maintenance.

TrashMaster™ Cleaner

Cross-section of TrashMaster™ Cleaner

Physical Address: 225 Bourne Boulevard • Savannah, Georgia 31408-9586 USA Mailing Address: P. O. Box 929 • Pooler, Georgia 31322-0929 USA

Phone: (912) 447-9000 • Fax: (912) 447-9250 Toll Free (USA Only): **1-800-4LUMMUS** (1-800-458-6687)